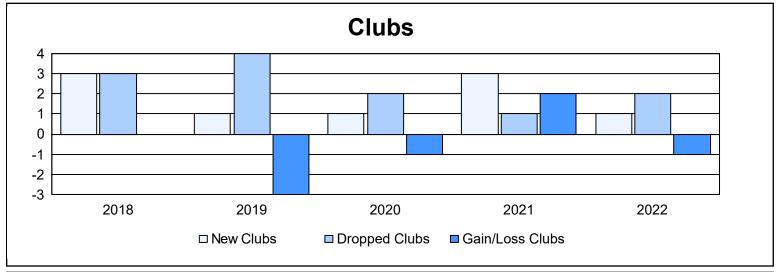

District 4 C3

As of June 2022 Cumulative

| Year      | New<br>Clubs | Dropped<br>Clubs | Gain/<br>Loss<br>Clubs | New<br>Members | Charter<br>Members | Reinstate<br>Members | Transfer<br>Members | Total<br>Member<br>Added | Total<br>Members<br>Dropped | Gain/<br>Loss<br>Members |
|-----------|--------------|------------------|------------------------|----------------|--------------------|----------------------|---------------------|--------------------------|-----------------------------|--------------------------|
| 2017-2018 | 3            | 3                | 0                      | 147            | 78                 | 18                   | 20                  | 263                      | 350                         | -87                      |
| 2018-2019 | 1            | 4                | -3                     | 86             | 21                 | 19                   | 13                  | 139                      | 239                         | -100                     |
| 2019-2020 | 1            | 2                | -1                     | 87             | 41                 | 13                   | 24                  | 165                      | 205                         | -40                      |
| 2020-2021 | 3            | 1                | 2                      | 104            | 86                 | 6                    | 5                   | 201                      | 126                         | 75                       |
| 2021-2022 | 1            | 2                | -1                     | 110            | 41                 | 9                    | 13                  | 173                      | 239                         | -66                      |
| Average   | 2            | 2                | -1                     | 107            | 53                 | 13                   | 15                  | 188                      | 232                         | -44                      |