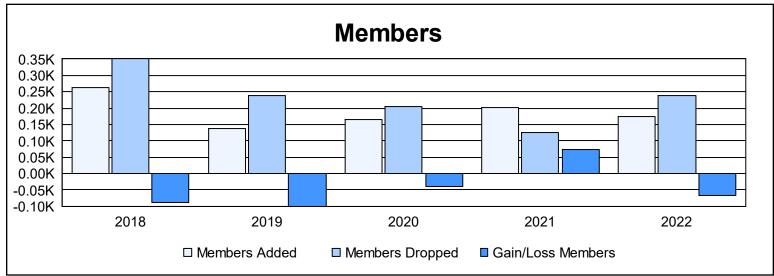

District 4 C3

As of June 2022 Cumulative

| Year      | New<br>Clubs | Dropped<br>Clubs | Gain/<br>Loss<br>Clubs | New<br>Members | Charter<br>Members | Reinstate<br>Members | Transfer<br>Members | Total<br>Member<br>Added | Total<br>Members<br>Dropped | Gain/<br>Loss<br>Members |
|-----------|--------------|------------------|------------------------|----------------|--------------------|----------------------|---------------------|--------------------------|-----------------------------|--------------------------|
| 2017-2018 | 3            | 3                | 0                      | 147            | 78                 | 18                   | 20                  | 263                      | 350                         | -87                      |
| 2018-2019 | 1            | 4                | -3                     | 86             | 21                 | 19                   | 13                  | 139                      | 239                         | -100                     |
| 2019-2020 | 1            | 2                | -1                     | 87             | 41                 | 13                   | 24                  | 165                      | 205                         | -40                      |
| 2020-2021 | 3            | 1                | 2                      | 104            | 86                 | 6                    | 5                   | 201                      | 126                         | 75                       |
| 2021-2022 | 1            | 2                | -1                     | 110            | 41                 | 9                    | 13                  | 173                      | 239                         | -66                      |
| Average   | 2            | 2                | -1                     | 107            | 53                 | 13                   | 15                  | 188                      | 232                         | -44                      |